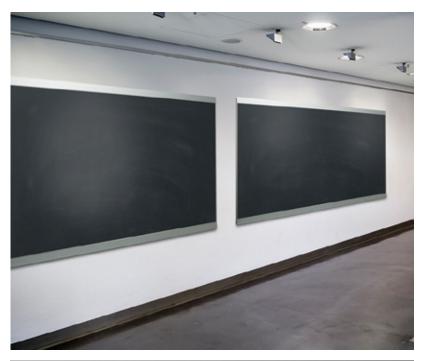

# VIP Chalk Boards

> The classic wall-mounted chalk board has been updated and is now available in a variety of models. The matte, non-reflective surface of the chalk board makes it easy on the eye- and easy to clean.