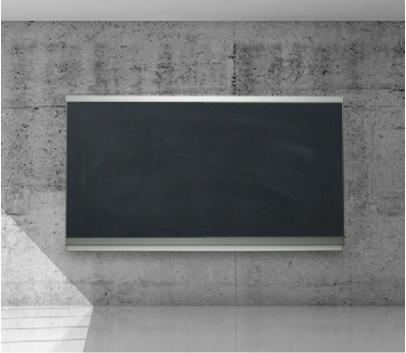

# VIP Chalk Boards

> The classic wall-mounted chalk board has been updated and is now available in a variety of models. The matte, non-reflective surface of the chalk board makes it easy on the eye- and easy to clean.