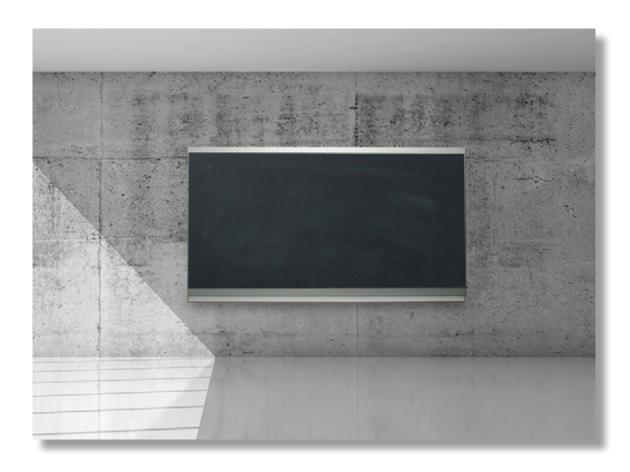

# VIP Chalk Boards

> The classic wall-mounted chalk board has been updated and is now available in a variety of models. The matte, non-reflective surface of the chalk board makes it easy on the eye- and easy to clean.